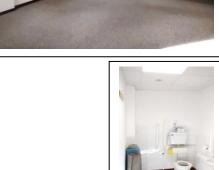

**DESCRIPTION:** Forming part of a concrete portal frame building with rendered concrete panelled walls under a pitched steel profile roof. The unit is nicely appointed as an open plan office, a toilet, and kitchenette with washing facilities. The unit has double glazing, carpeting, electric heating and a suspended ceiling with recessed lighting. Adjacent the entrance there are 2 car parking spaces.

### **ACCOMMODATION:**

Dimensions: 5.18 m wide

8.30 m depth

Area: 43.16sq m 464sq.ft

Toilet & Kitchen:

All dimensions and areas are approximate

**OUTSIDE:** 

Adjacent parking: 2 spaces