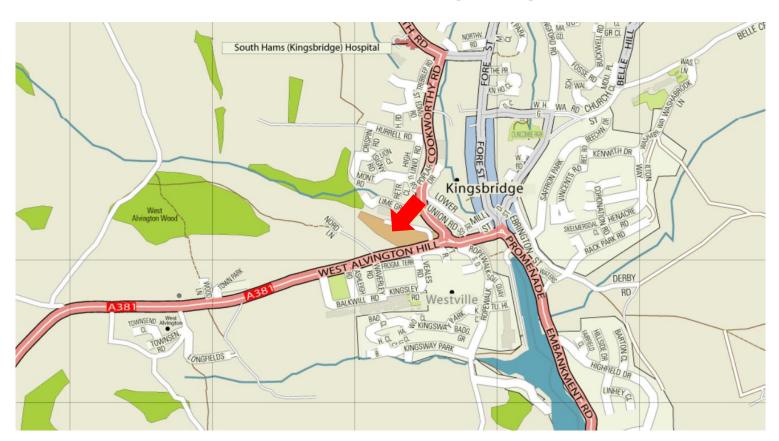

## Unit 3a Old Station Yard Kingsbridge TQ7 1ES

**LOCATION:** The property is situated on the popular Station Yard Estate, which is situated in the heart of Kingsbridge in the South Hams district of Devon. Occupiers include Howdens, Wolseley (Plumb Centre), Flear House Interiors and Tally Ho Coaches.