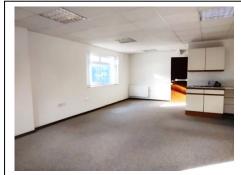

**DESCRIPTION:** Forming part of a concrete portal frame building with rendered concrete panelled walls under a pitched steel profile roof. The unit is nicely appointed as an open plan office, a toilet, and kitchenette with washing facilities. The unit has double glazing, carpeting, electric heating and a suspended ceiling with recessed lighting. Adjacent the entrance there are 2 car parking spaces.

### **ACCOMMODATION:**

Dimensions: 5.18 m wide

8.30 m depth

Area: 43.16sq m 464sq.ft

Toilet & Kitchen:

All dimensions and areas are approximate

**OUTSIDE:** 

Adjacent parking: 2 spaces