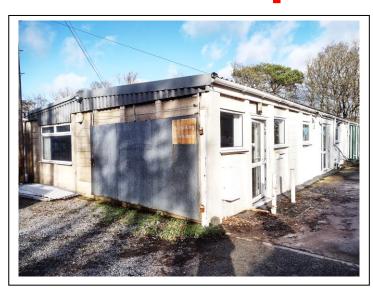

## Unit 3a Old Station Yard Kingsbridge TQ7 1ES

**LOCATION:** The property is situated on the popular Station Yard Estate, which is situated in the heart of Kingsbridge in the South Hams district of Devon. Occupiers include Howdens, Wolseley (Plumb Centre), Flear House Interiors and Tally Ho Coaches.

**DESCRIPTION:** Forming part of a concrete portal frame building with rendered concrete panelled walls under a pitched steel profile roof. The unit is nicely appointed as an open plan office, a toilet, and kitchenette with washing facilities. The unit has double glazing, carpeting, electric heating and a suspended ceiling with recessed lighting. Adjacent the entrance there are 2 car parking spaces.